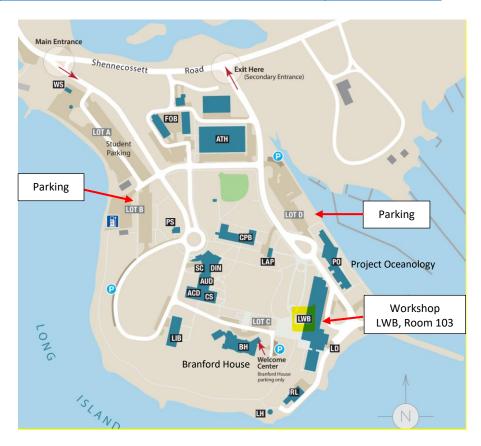

## **PARKING MAP:**

Please park in Lot B or D - this is the location for pre-paid parking.

If you have not registered for pre-paid parking, you can do so at the bottom of this webpage: https://seagrant.uconn.edu/focus-areas/resilient-communities/mycoast-connecticut/

## **Avery Point Directions and Parking:**

https://averypoint.uconn.edu/about/directions-and-parking/

Workshop location: Room 103, LWB

## Directions - UConn Avery Point, Lowell Weicker Building, LWB (Marine Sciences):

Address: 1080 Shennecossett Road, Groton, CT 06340